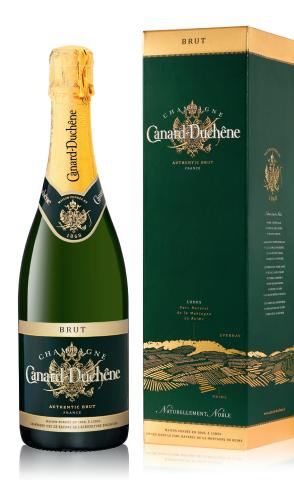

### Food and wine pairings

An easy-drinking Champagne, Authentic Brut can be enjoyed throughout the day and makes the perfect aperitif.

Available in half-bottles (37.5cl), bottles (75cl), magnums (150cl) and jeroboams (300cl)