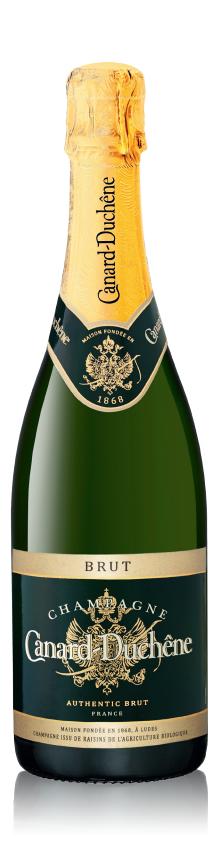

# AUTHENTIC BRUT

NOBLE BY, NATURE

Canard-Duchêne is unique in its origins, history and style. The Champagne house has been located in Ludes, in the Montagne de Reims National Park, since 1868. Its founders, Victor Canard and Léonie Duchêne, both well-known characters in Champagne, were granted the right by the Russian Imperial Family to adopt its coat of arms as the family emblem. The crowned two-headed eagle has thus appeared on every Canard-Duchêne label since the end of the 19th century. Combining fruit character, intensity and complexity, Canard-Duchêne Champagnes offer the perfect balance of originality and authenticity.

## AUTHENTIC BRUT

### Vinification

A blend of 60 different Cru wines, Authentic Brut is traditionally crafted from 45% Pinot Noir, 35% Pinot Meunier and 20% Chardonnay. Reserve wines from several years account for at least 20% of the blend.

#### Dosage

The dosage of Authentic Brut is around 10g/litre.

**Ageing** Thirty months in cellar

Tasting notes Bouquet: intense aromas of fresh fruit, typical of the Pinot varietals Appearance: straw-yellow in colour and a delicate mousse Palate: fruity flavours jostle with pastry notes, a sign of excellent maturity